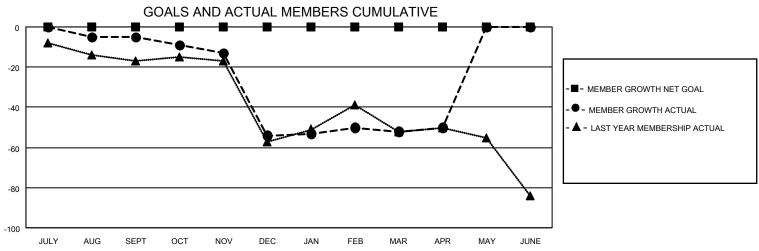

## MONTHLY MEMBERSHIP PROGRESS REPORT

LOCATION IDAHO District 39 W Results as of: 4/30/2021

| Clubs         |               |             |               | Members               |                        |                         |                                                    |  |
|---------------|---------------|-------------|---------------|-----------------------|------------------------|-------------------------|----------------------------------------------------|--|
|               | RESULTS FOR   | R 2020-2021 |               | RESULTS FOR 2020-2021 |                        |                         |                                                    |  |
| QUARTER       | NEW CLUB GOAL | NEW CLUBS   | DROPPED CLUBS | QUARTER MEMI          | BER GROWTH NET<br>GOAL | MEMBER GROWTH<br>ACTUAL | DROPPED<br>MEMBERS ACTUAL<br>(including transfers) |  |
| JULY/AUG/SEPT | 0             | 0           | 0             | JULY/AUG/SEPT         | 0                      | 10                      | 11                                                 |  |
| OCT/NOV/DEC   | 0             | 0           | 0             | OCT/NOV/DEC           | 0                      | 16                      | 59                                                 |  |
| JAN/FEB/MAR   | 0             | 0           | 3             | JAN/FEB/MAR           | 0                      | 13                      | 8                                                  |  |
| APR/MAY/JUNE  | 0             | 0           | 0             | APR/MAY/JUNE          | 0                      | 8                       | 6                                                  |  |